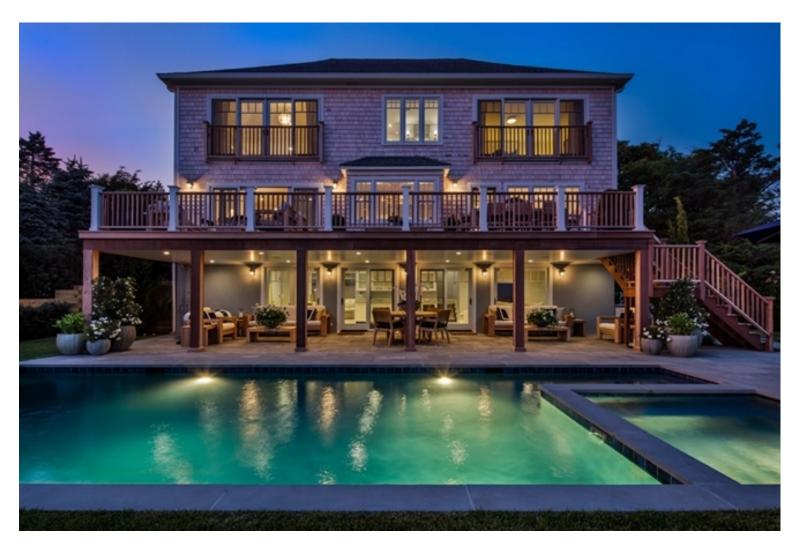

## A stunning Shinnecock bayfront home with endless views sells for \$5.4M

BY LAURA EULER DECEMBER 9, 2016

Bill White and Bryan Eure recently sold their house, Bay Bluff, in Southampton's Atterbury Estates section for \$5.4M. White, the former president of the Intrepid Sea, Air, and Space Museum and now CEO of Constellation Group, and Eure, SVP at Willis Towers Watson, purchased the 3600 square foot house in 2015 for \$2.3M and transformed it. Architect Bill Suk of Suk Design, who worked on the renovations at the Intrepid Museum and with the couple on their Chelsea townhouse, helped with the renovation, while Bryan Eure did the interior design.

The house was designed to maximize the views of Shinnecock Bay, Meadow Lane, and the Atlantic Ocean. On just over half an acre, there's a waterside pool and spa and steps down to the beach. The interiors are light and bright, mostly white but with blue accents for the seaside feel. Congrats to the new owners!