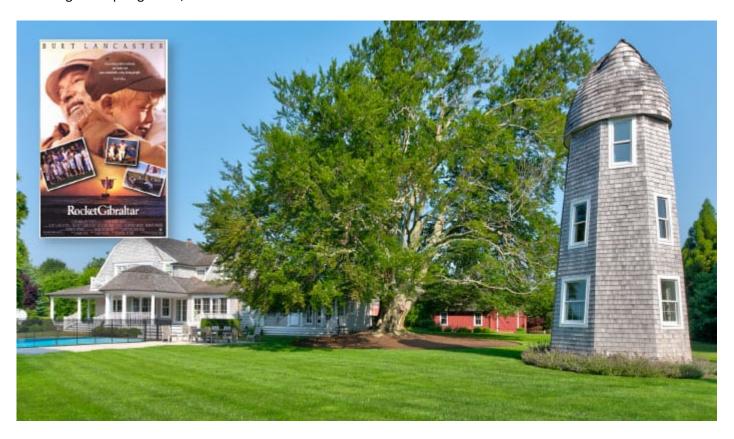

## **Jolly Folly**

A two-acre Westhampton estate replete with decorative windmill and used as a backdrop in the film, Rocket Gibraltar starring **Burt Lancaster**, **Patricia Clarkson**, **Kevin Spacey**, and **Macaulay Culklin**, has hit the market. The stately 7,000 square-foot Beach Lane mansion was renovated in 2008 and features six bedrooms, six baths and two half baths. The upstairs master suite with balcony boasts two sets of French doors. Generously proportioned porches lead to a cabana, grand fireplace near the pool, and tennis court. Listed by Town & Country's Patrick Galway.