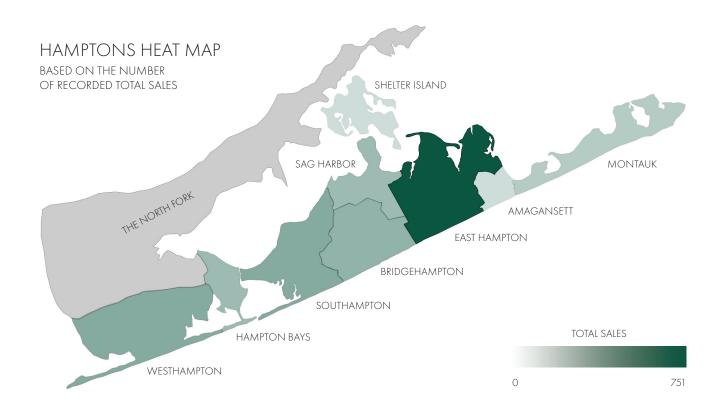

The first quarter of this year demonstrates how home sales on the South Fork are on the other side of the COVID-19 surge. Keep in mind the surge was like no other I have seen in my 37 years. It's not completely in the rearview mirror thanks to an inventory shortage, but there is a saturation point and markets are always in perpetual motion. When 10 of the 12 markets monitored by Town & Country Real Estate are in the red, it begins to show a trend.

Looking at All Hamptons Markets Combined and the 1st Quarter home sales activity shows that while pricing for closings increased 13.3% the Total Number of Home Sales declined -22%. Those figures resulted in a Total Home Sales Volume of approximately \$2,550,000,000 for 2022, similar to that of the 1st Quarter of 2021.

Judi Desiderio, CEO JD@TCHamptons.com | 631.324.8080

To view all reports visit: https://www.townandcountryhamptons.com/market-reports

MONTAUK

| ONS        |         | # OF<br>HOME<br>SALES | TOTAL<br>HOME SALES<br>VOLUME | MEDIAN<br>HOME<br>SALES PRICE | # SALES<br>UNDER<br>\$500K | # SALES<br>\$500K -<br>\$999K | # SALES<br>\$1M -<br>\$1.99M | # SALES<br>\$2M -<br>\$3.49M | # SALES<br>\$3.5M -<br>\$4.99M | # SALES<br>\$5M -<br>\$9.99M | # SALES<br>#10M -<br>\$19.99M | # SALES<br>\$20M+ |
|------------|---------|-----------------------|-------------------------------|-------------------------------|----------------------------|-------------------------------|------------------------------|------------------------------|--------------------------------|------------------------------|-------------------------------|-------------------|
| APT<br>CON | 1Q 2022 | <i>7</i> 51           | 2,549,063,349                 | 1,600,000                     | 27                         | 180                           | 203                          | 158                          | 65                             | 79                           | 28                            | 11                |
| IE HAN     | CHANGE  | -22%                  | -0.59%                        | +13.27%                       | -39%                       | -31%                          | -28%                         | -24%                         | - 17%                          | +18%                         | +40%                          | +38%              |
| H<br>H     | 1Q 2021 | 968                   | 2,564,163,817                 | 1,412,500                     | 44                         | 262                           | 281                          | 208                          | 78                             | 67                           | 20                            | 8                 |