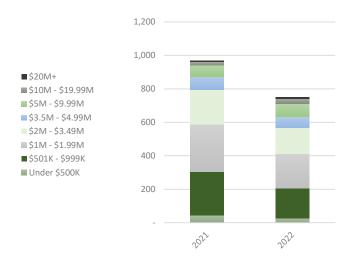

Looking at All Hamptons Markets Combined and the 1st Quarter home sales activity shows that while pricing for closings increased 13.3% the Total Number of Home Sales declined -22%. Those figures resulted in a Total Home Sales Volume of approximately \$2,550,000,000 for 2022, similar to that of the 1st Quarter of 2021.