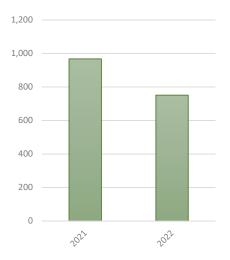

Looking at All Hamptons Markets Combined and the 1st Quarter home sales activity shows that while pricing for closings increased 13.3% the Total Number of Home Sales declined -22%. Those figures resulted in a Total Home Sales Volume of approximately \$2,550,000,000 for 2022, similar to that of the 1st Quarter of 2021.