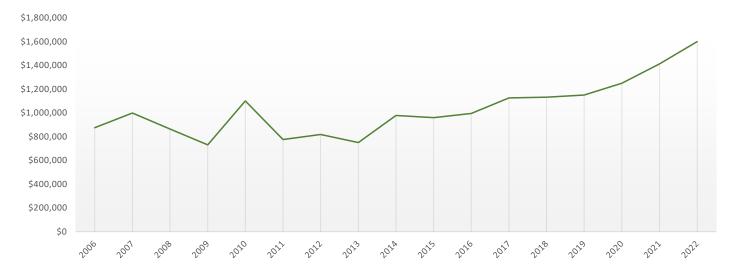

Looking at All Hamptons Markets Combined and the 1st Quarter home sales activity shows that while pricing for closings increased 13.3% the Total Number of Home Sales declined -22%. Those figures resulted in a Total Home Sales Volume of approximately \$2,550,000,000 for 2022, similar to that of the 1st Quarter of 2021.